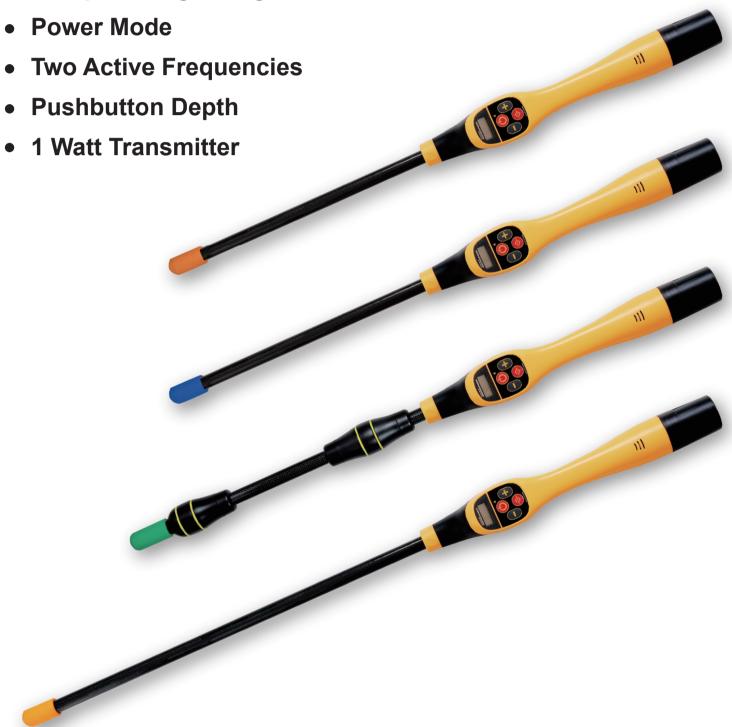

VM-560

#### VM-550 & VM-560

Two totally new products - the VM-550 & VM-560 provide superior performance, more features in a light weight ergonomic package.

#### Features include:

|                      | VM-550                  | VM-560                   |
|----------------------|-------------------------|--------------------------|
|                      |                         |                          |
| Power Mode           | ✓                       | ✓                        |
| Metal Locate Mode    | X                       | X                        |
| 2 Active Frequencies | <b>√</b> 8.19kHz, 83kHz | <b>√</b> 8.19kHz, 480kHz |
| Push Button Depth    | <b>~</b>                | <b>~</b>                 |
| 1 Watt Transmitter   | <b>√</b> 8.19kHz, 83kHz | <b>√</b> 8.19kHz, 480kHz |