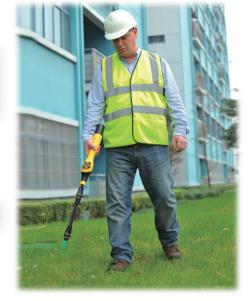

# **Performance at Low Cost**

The VM Series is a range of locators for those demanding performance and value for money.

#### **VM-480B**

One of the original Metrotech products, the VM-480B is the latest version of the traditional split box locator. It is used extensively as a low cost proven way of locating:

- Gas Pipes
- Water Pipes
- Municipal Applications

#### VM-550 & VM-560

Two totally new products - the VM-550 & VM-560 provide superior performance, more features in a light weight ergonomic package.

Useful for all cable & pipe location over short to moderate distances.