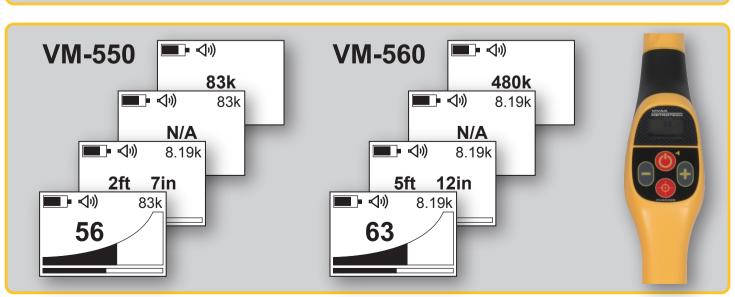

VM-560

#### VM-550 & VM-560

Two totally new products - the VM-550 & VM-560 provide superior performance, more features in a light weight ergonomic package.

#### Features include:

|                      | VM-550                  | VM-560                   |
|----------------------|-------------------------|--------------------------|
|                      |                         |                          |
| Power Mode           | ✓                       | ✓                        |
| Metal Locate Mode    | X                       | X                        |
| 2 Active Frequencies | <b>√</b> 8.19kHz, 83kHz | <b>√</b> 8.19kHz, 480kHz |
| Push Button Depth    | <b>~</b>                | <b>~</b>                 |
| 1 Watt Transmitter   | <b>√</b> 8.19kHz, 83kHz | <b>√</b> 8.19kHz, 480kHz |