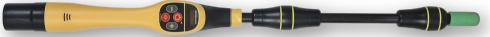

#### VM-550 & VM-560

Two totally new products - the VM-550 & VM-560 provide superior performance, more features in a light weight ergonomic package.

#### Features include:

|                      | VM-550                  | VM-560                   |
|----------------------|-------------------------|--------------------------|
|                      |                         |                          |
| Power Mode           | ✓                       | ✓                        |
| Metal Locate Mode    | X                       | X                        |
| 2 Active Frequencies | <b>√</b> 8.19kHz, 83kHz | <b>√</b> 8.19kHz, 480kHz |
| Push Button Depth    | <b>~</b>                | <b>~</b>                 |
| 1 Watt Transmitter   | <b>√</b> 8.19kHz, 83kHz | <b>√</b> 8.19kHz, 480kHz |

Useful for all cable & pipe location over short to moderate distances.