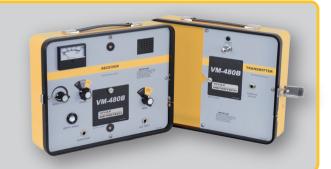

#### **VM-480B**

One of the original Metrotech products, the VM-480B is the latest version of the traditional split box locator. It is used extensively as a low cost proven way of locating:

- Gas Pipes
- Water Pipes
- Municipal Applications